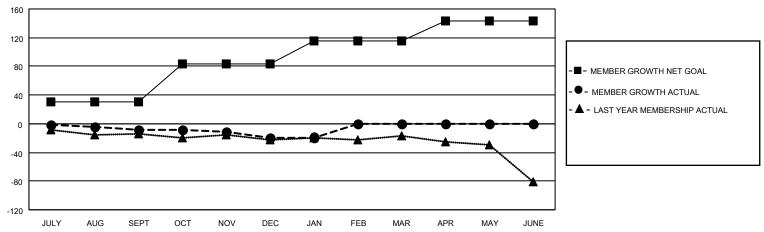

## District 202 E

| LOCATION NEW ZEALAND         |               |             | District 202 E |                              | Results as of: 1/31/2021 |                         |                                                    |  |  |
|------------------------------|---------------|-------------|----------------|------------------------------|--------------------------|-------------------------|----------------------------------------------------|--|--|
| Clubs                        |               |             |                | Members                      |                          |                         |                                                    |  |  |
|                              | RESULTS FO    | R 2020-2021 |                | RESULTS FOR 2020-2021        |                          |                         |                                                    |  |  |
| QUARTER                      | NEW CLUB GOAL | NEW CLUBS   | DROPPED CLUBS  | QUARTER MEM                  | IBER GROWTH NET<br>GOAL  | MEMBER GROWTH<br>ACTUAL | DROPPED<br>MEMBERS ACTUAL<br>(including transfers) |  |  |
| JULY/AUG/SEPT<br>OCT/NOV/DEC | 0             | 0           | 0              | JULY/AUG/SEPT<br>OCT/NOV/DEC | 30<br>54                 | 34<br>25                | 39<br>34                                           |  |  |
| JAN/FEB/MAR                  | 1             | 0           | 1              | JAN/FEB/MAR                  | 32                       | 4                       | 3                                                  |  |  |
| APR/MAY/JUNE                 | 0             | 0           | 0              | APR/MAY/JUNE                 | 27                       | 0                       | 0                                                  |  |  |
| 1                            | GOALS         | AND ACTUA   | L NEW CLUBS C  | UMULATIVE                    | -                        |                         |                                                    |  |  |

## GOALS AND ACTUAL MEMBERS CUMULATIVE

| DROPPED CLUBS: 1 |    | 29 CLUBS OF 47 ADDED 1 OR MORE<br>NEW MEMBERS | GENDER DISTRIBUTION  MALE 866 (73.33%) |              |     |
|------------------|----|-----------------------------------------------|----------------------------------------|--------------|-----|
| DROPPED MEMBERS  |    |                                               | FEMALE                                 | 315 (26.67%) |     |
| DECEASED         | 10 | CLICK HERE FOR CUMULATIVE                     | TOTAL FAMILY UNIT MEMBERS              |              | 105 |
| CLUB CANCELLED   | 0  | MEMBERSHIP DATA                               |                                        |              | 54  |
| OTHER 66         |    |                                               | FAMILY MEMBERS PAYING HALF DUES        |              | 54  |
| TOTAL            | 76 |                                               |                                        |              |     |